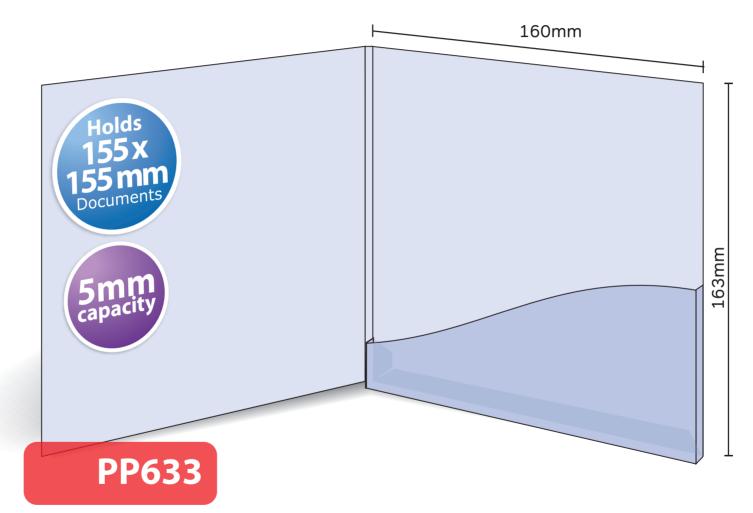

## PP633

Glued with capacity
Finished Size 160mm x 163mm - Flap 78mm
Flat Size 506mm x 180mm (incl. tab)
5mm capacity (holds up to 30 standard 80gsm sheets)