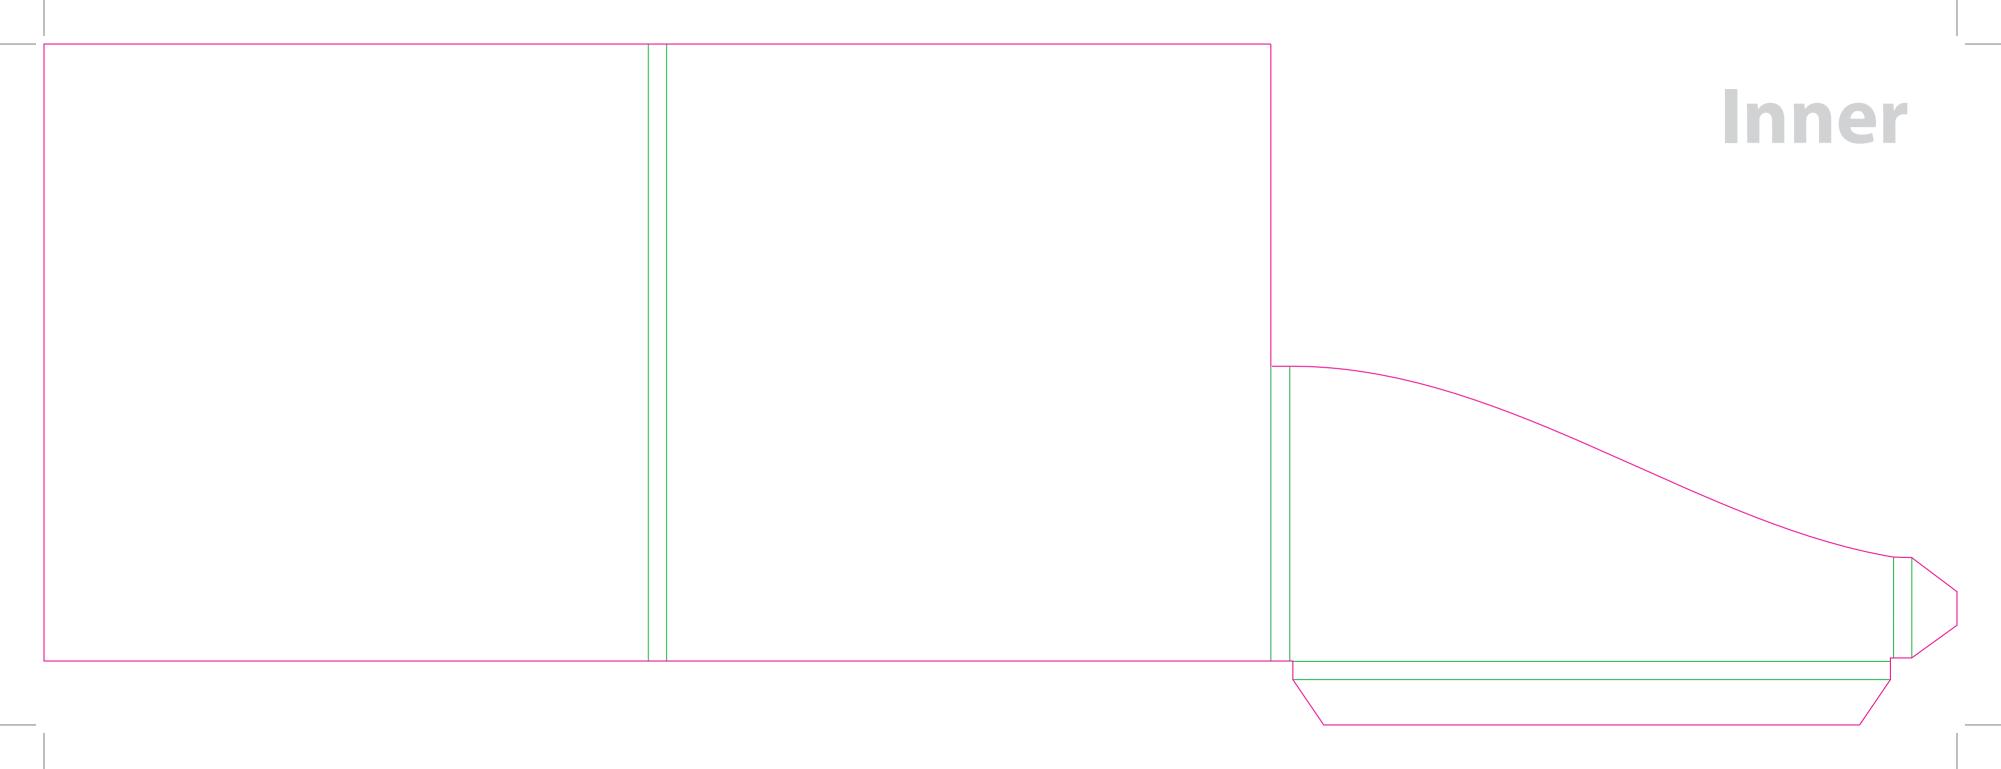

This document is set up to the exact flat size of your chosen folder and contains templates for both the inner and outer. Pink lines show cuts, green lines will be scored and folded. Please do not alter the document size or the colour and position of the lines in this template.