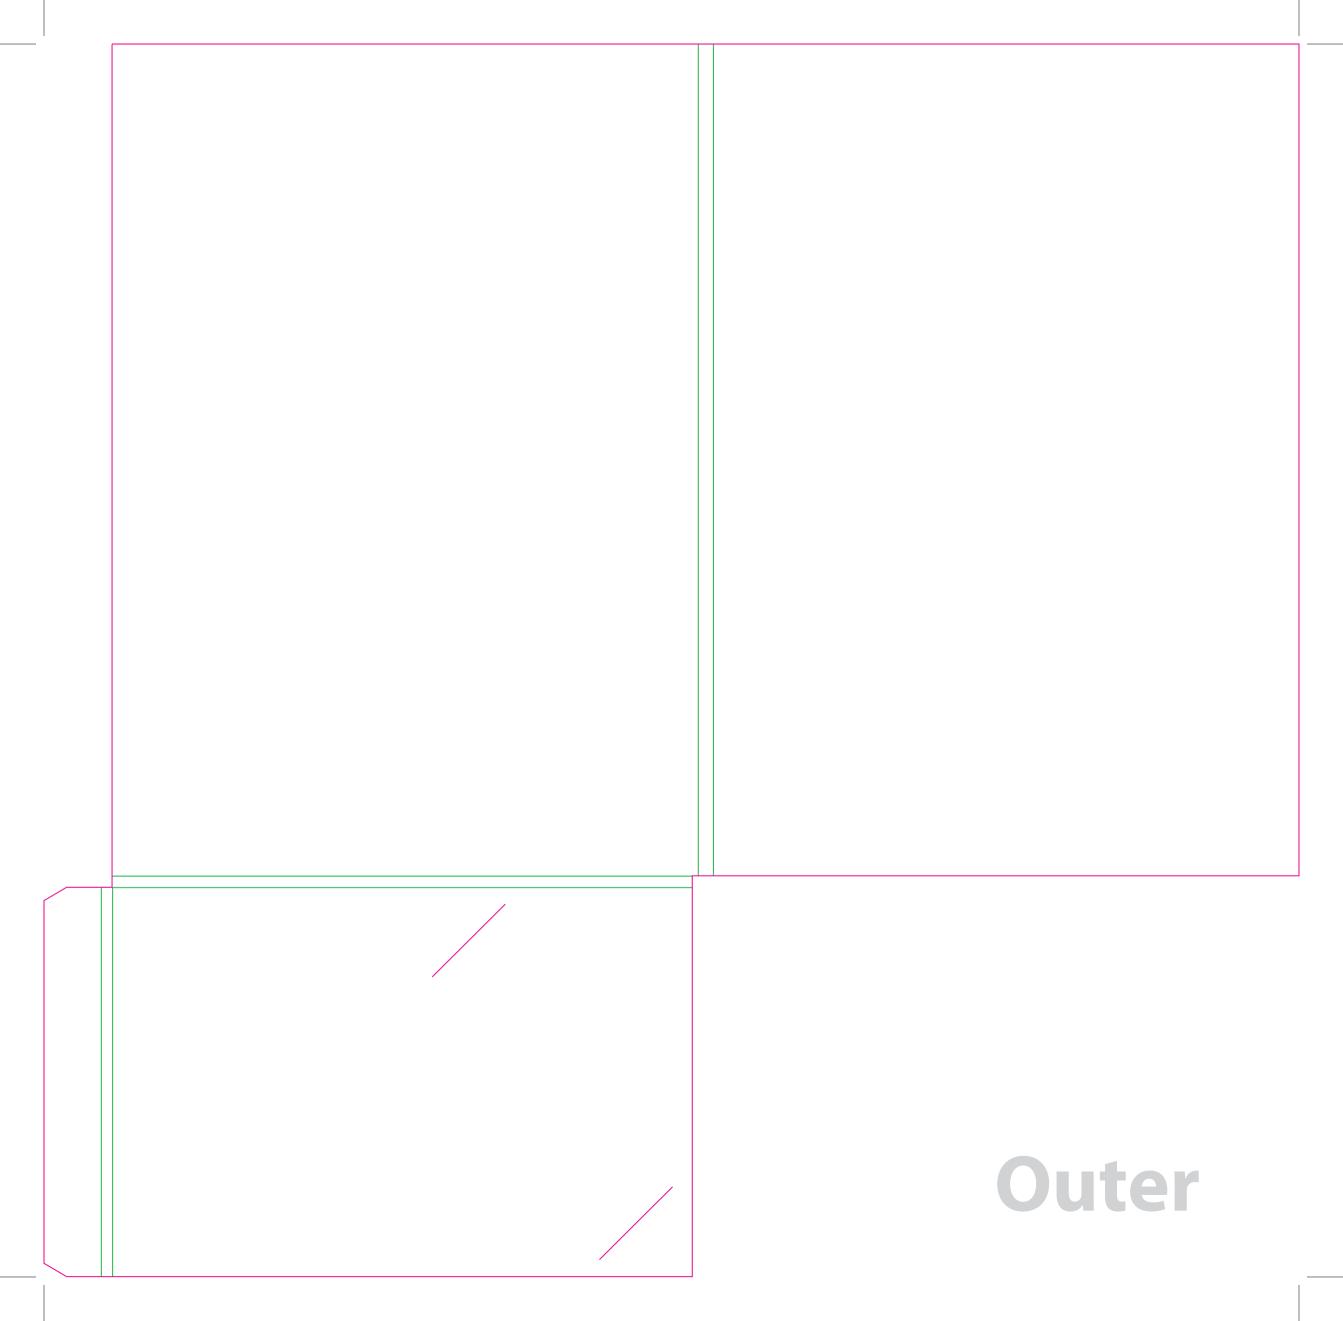

This document is set up to the exact flat size of your chosen folder and contains templates for both the inner and outer. Pink lines show cuts, green lines will be scored and folded. Please do not alter the document size or the colour and position of the lines in this template.

Please provide a minimum of 3mm bleed beyond the outline of the folder on all outer edges.

When creating your artwork, we also recommend a 'quiet area' where no text is placed closer than 8mm to the inside edges and spines of the folder template. This ensures that no text is at risk of being lost when your folders are trimmed.