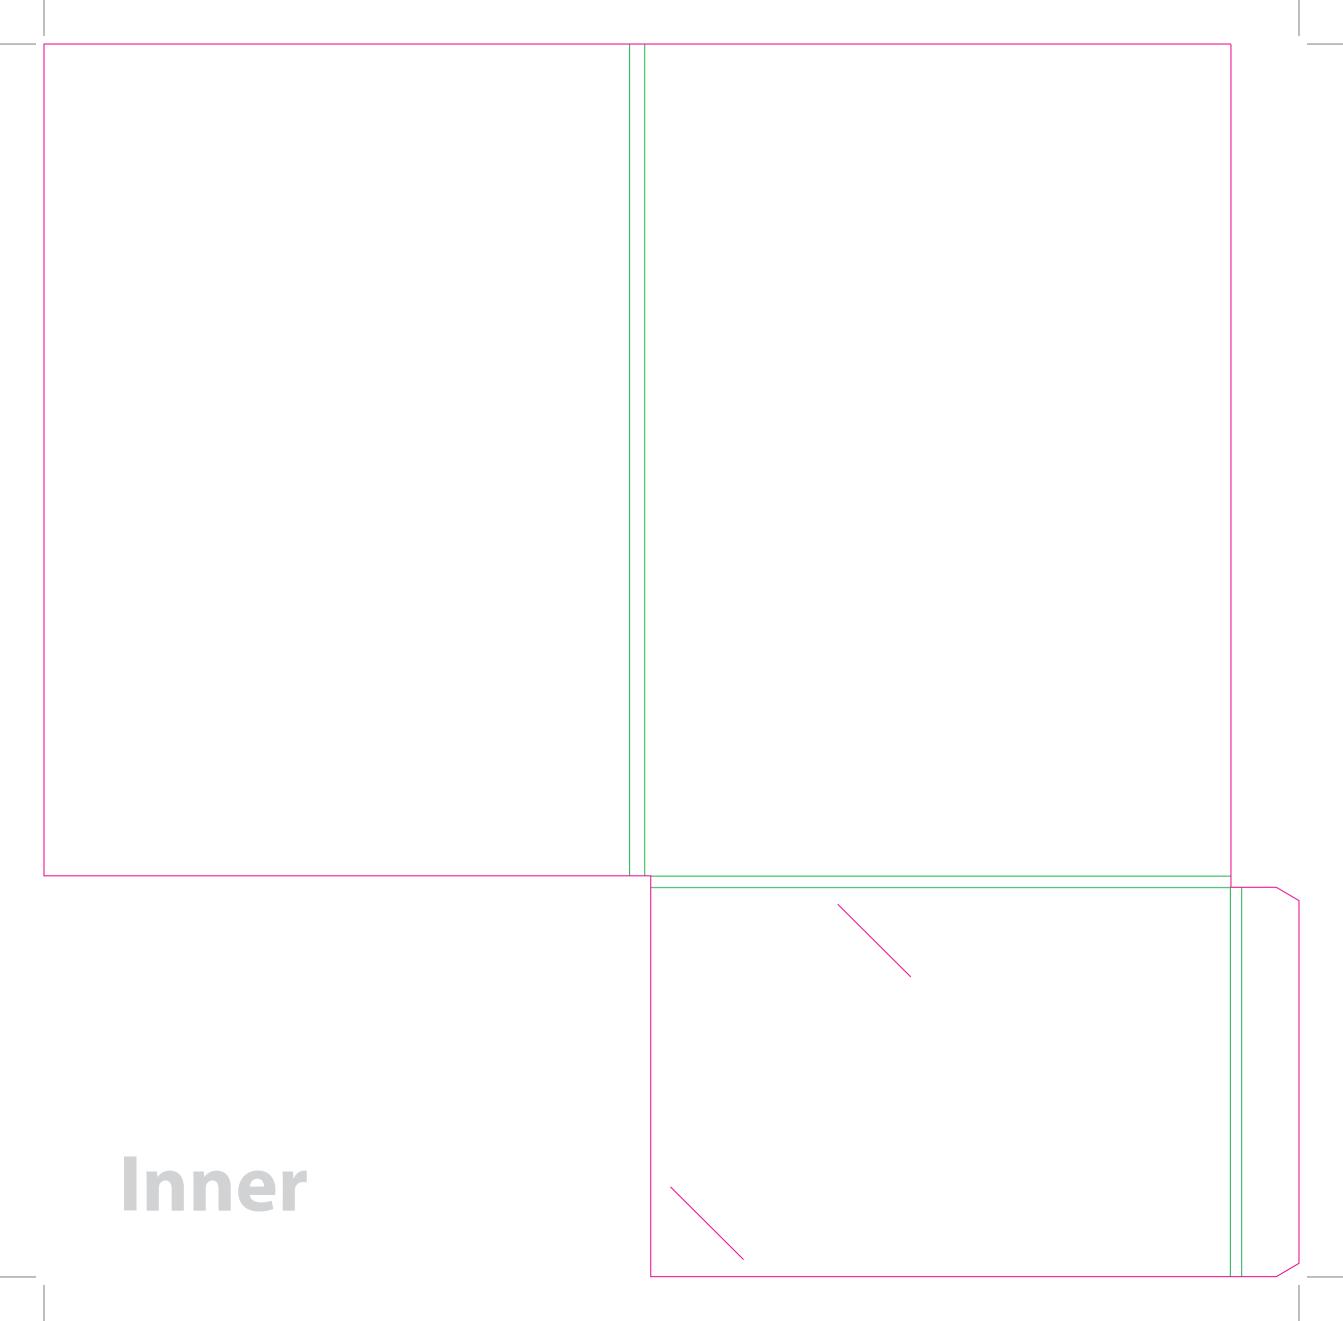

This document is set up to the exact flat size of your chosen folder and contains templates for both the inner and outer. Pink lines show cuts, green lines will be scored and folded. Please do not alter the document size or the colour and position of the lines in this template.

Please provide a minimum of 3mm bleed beyond the outline of the folder on all outer edges.

When creating your artwork, we also recommend a 'quiet area' where no text is placed closer than 8mm to the inside edges and spines of the folder template. This ensures that no text is at risk of being lost when your folders are trimmed.