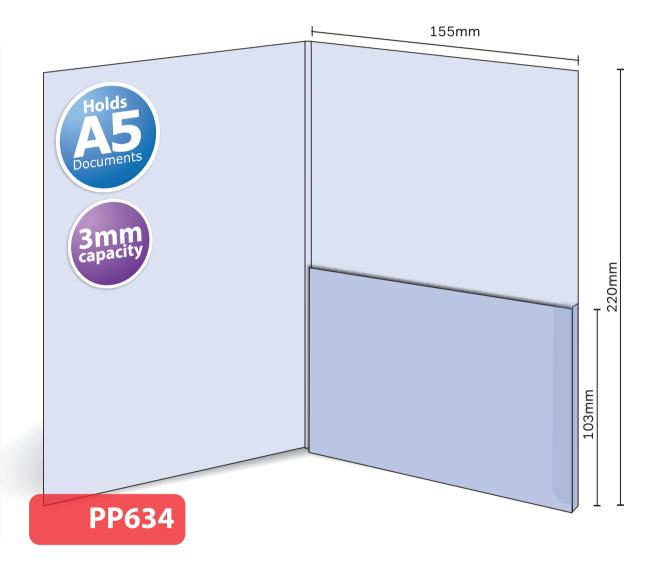

## PP634

Glued with capacity
Finished Size 155mm x 220mm - Flap 103mm
Flat Size 332mm x 326mm (incl. tab)
3mm capacity (holds up to 18 standard 80gsm sheets)