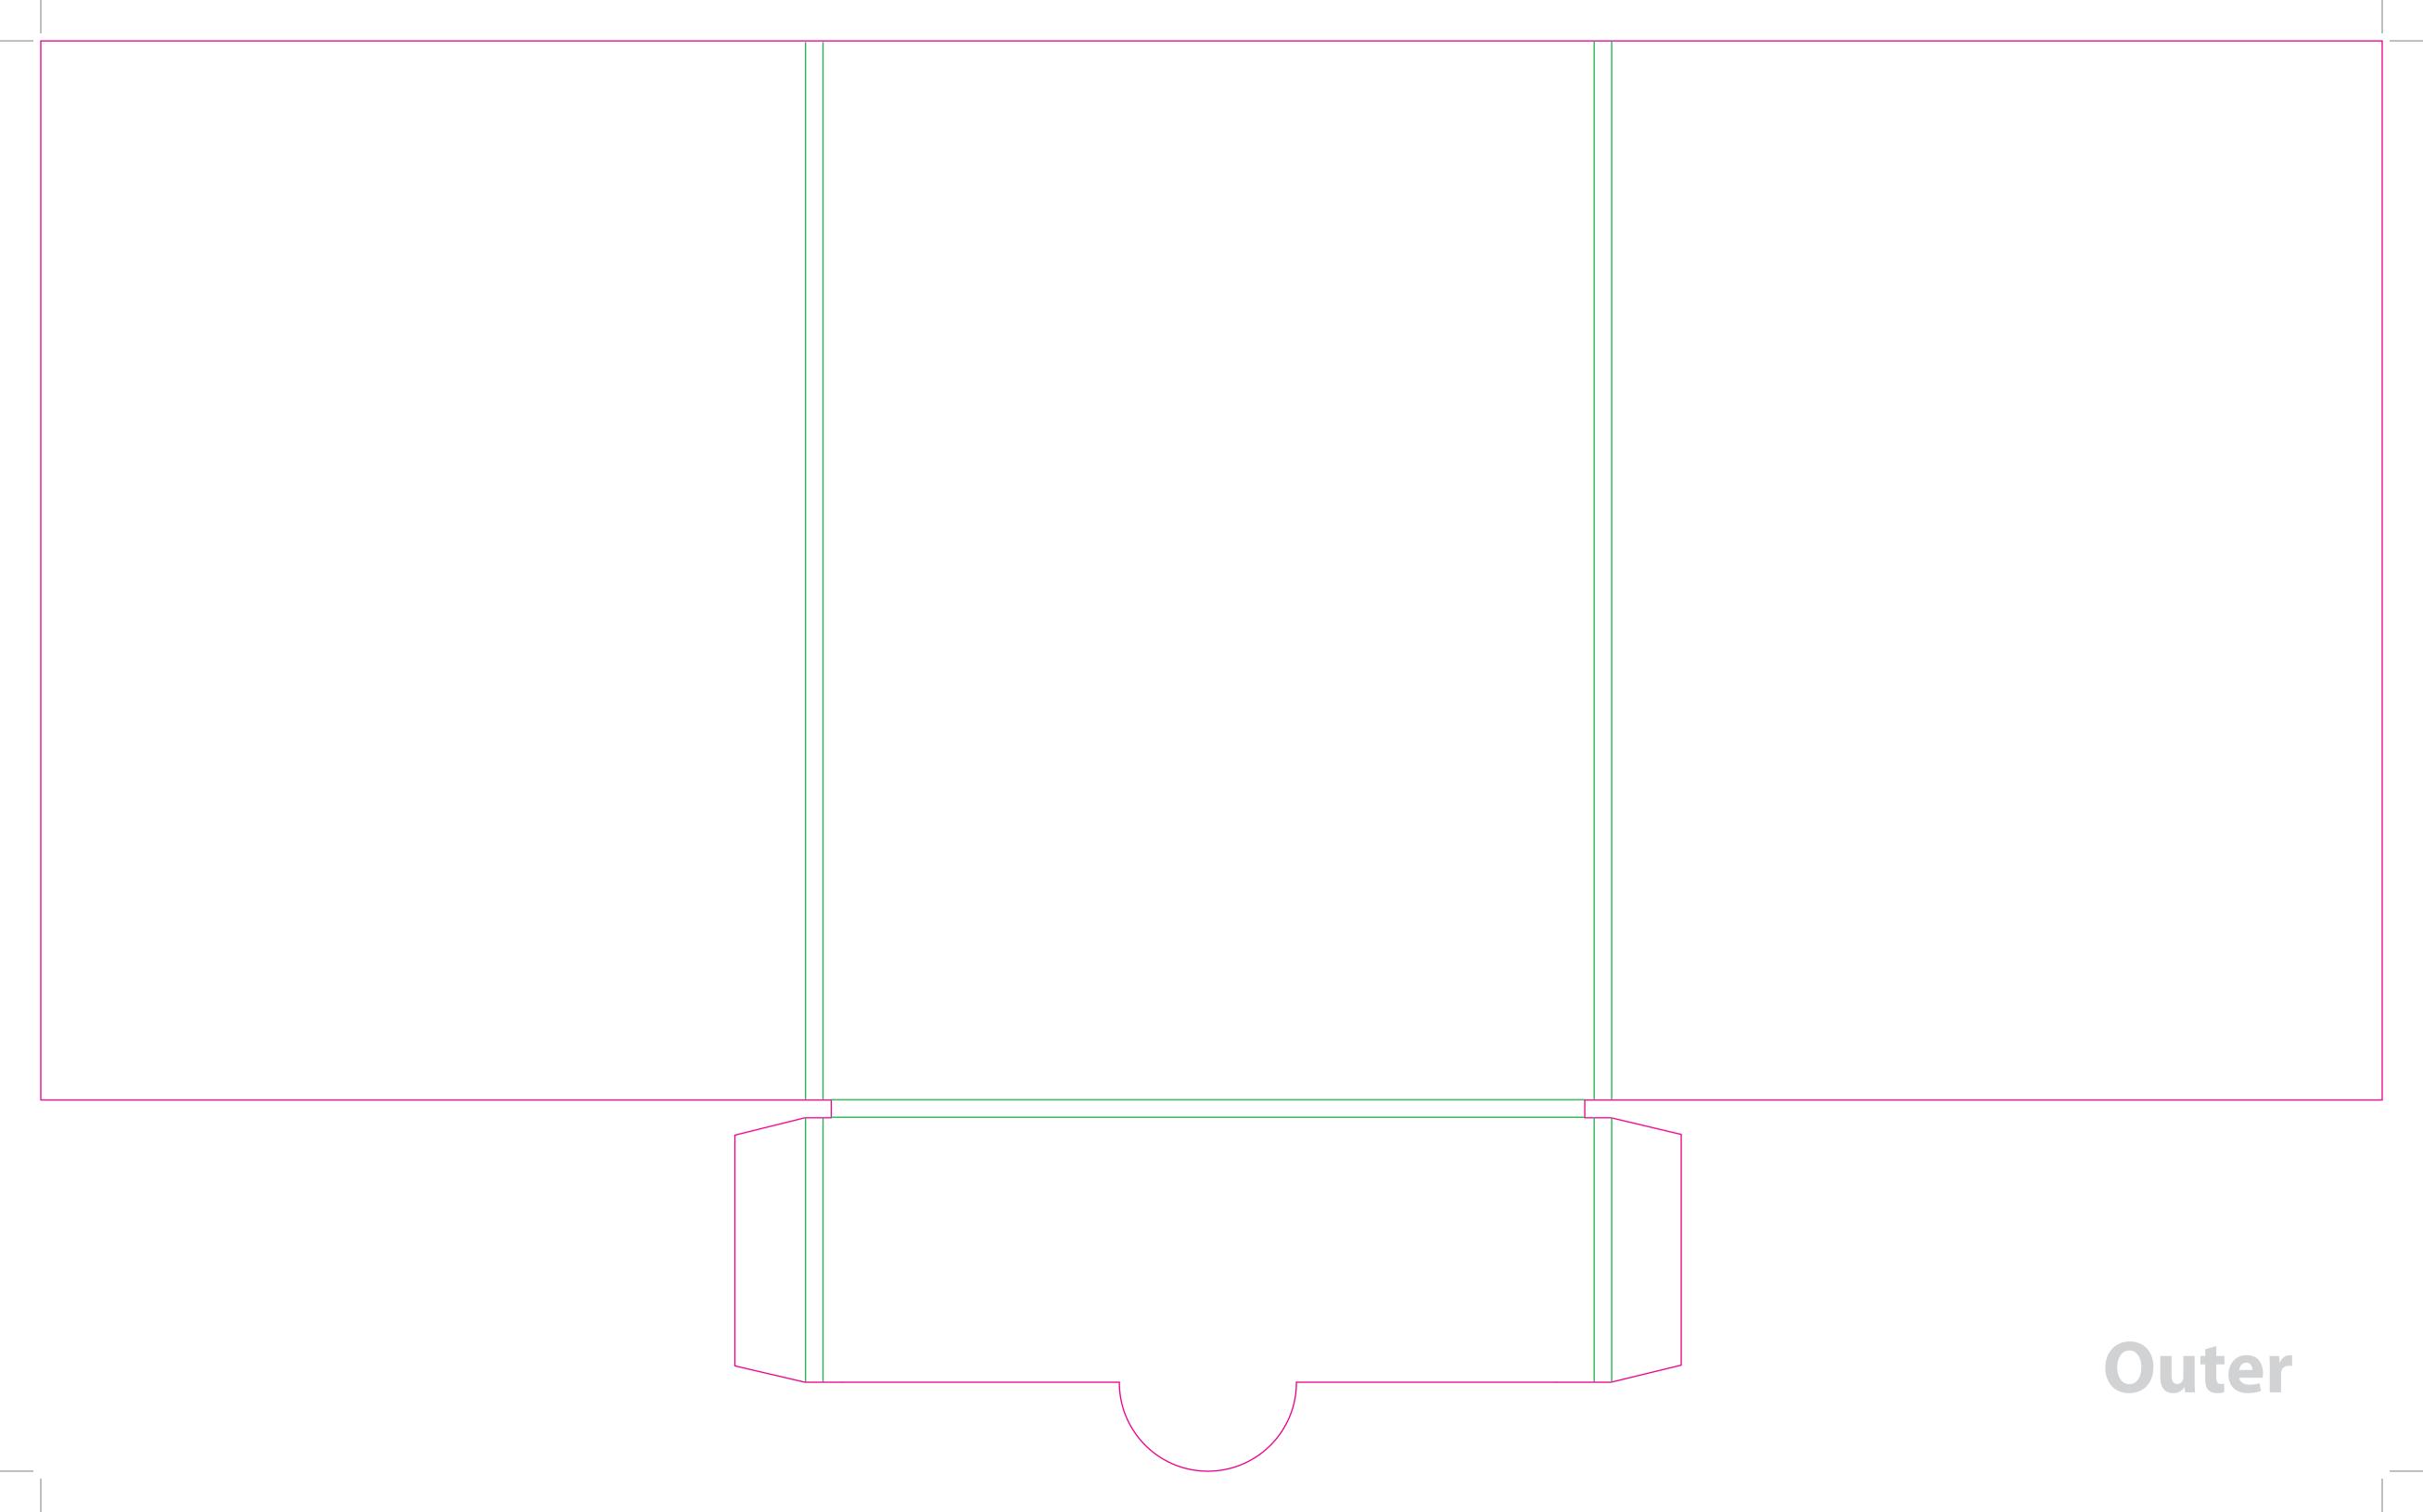

This document is set up to the exact flat size of your chosen folder and contains templates for both the inner and outer. Pink lines show cuts, green lines will be scored and folded. Please do not alter the document size or the colour and position of the lines in this template.

Please provide a minimum of 3mm bleed beyond the outline of the folder on all outer edges.

When creating your artwork, we also recommend a 'quiet area' where no text is placed closer than 8mm to the inside edges and spines of the folder template. This ensures that no text is at risk of being lost when your folders are trimmed.