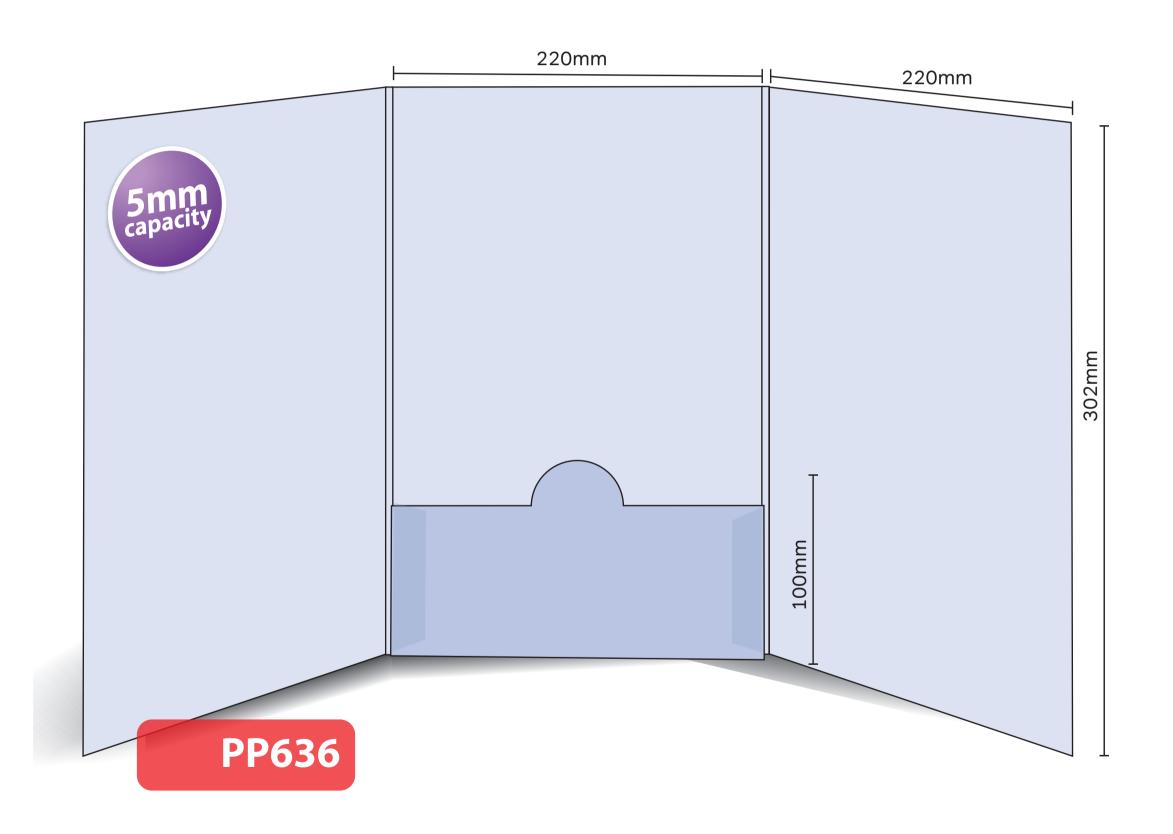

## PP636

Glued with capacity
Finished Size 220mm x 302mm - Flap 100mm
Flat Size 668mm x 408mm
5mm capacity (holds up to 30 standard 80gsm sheets)