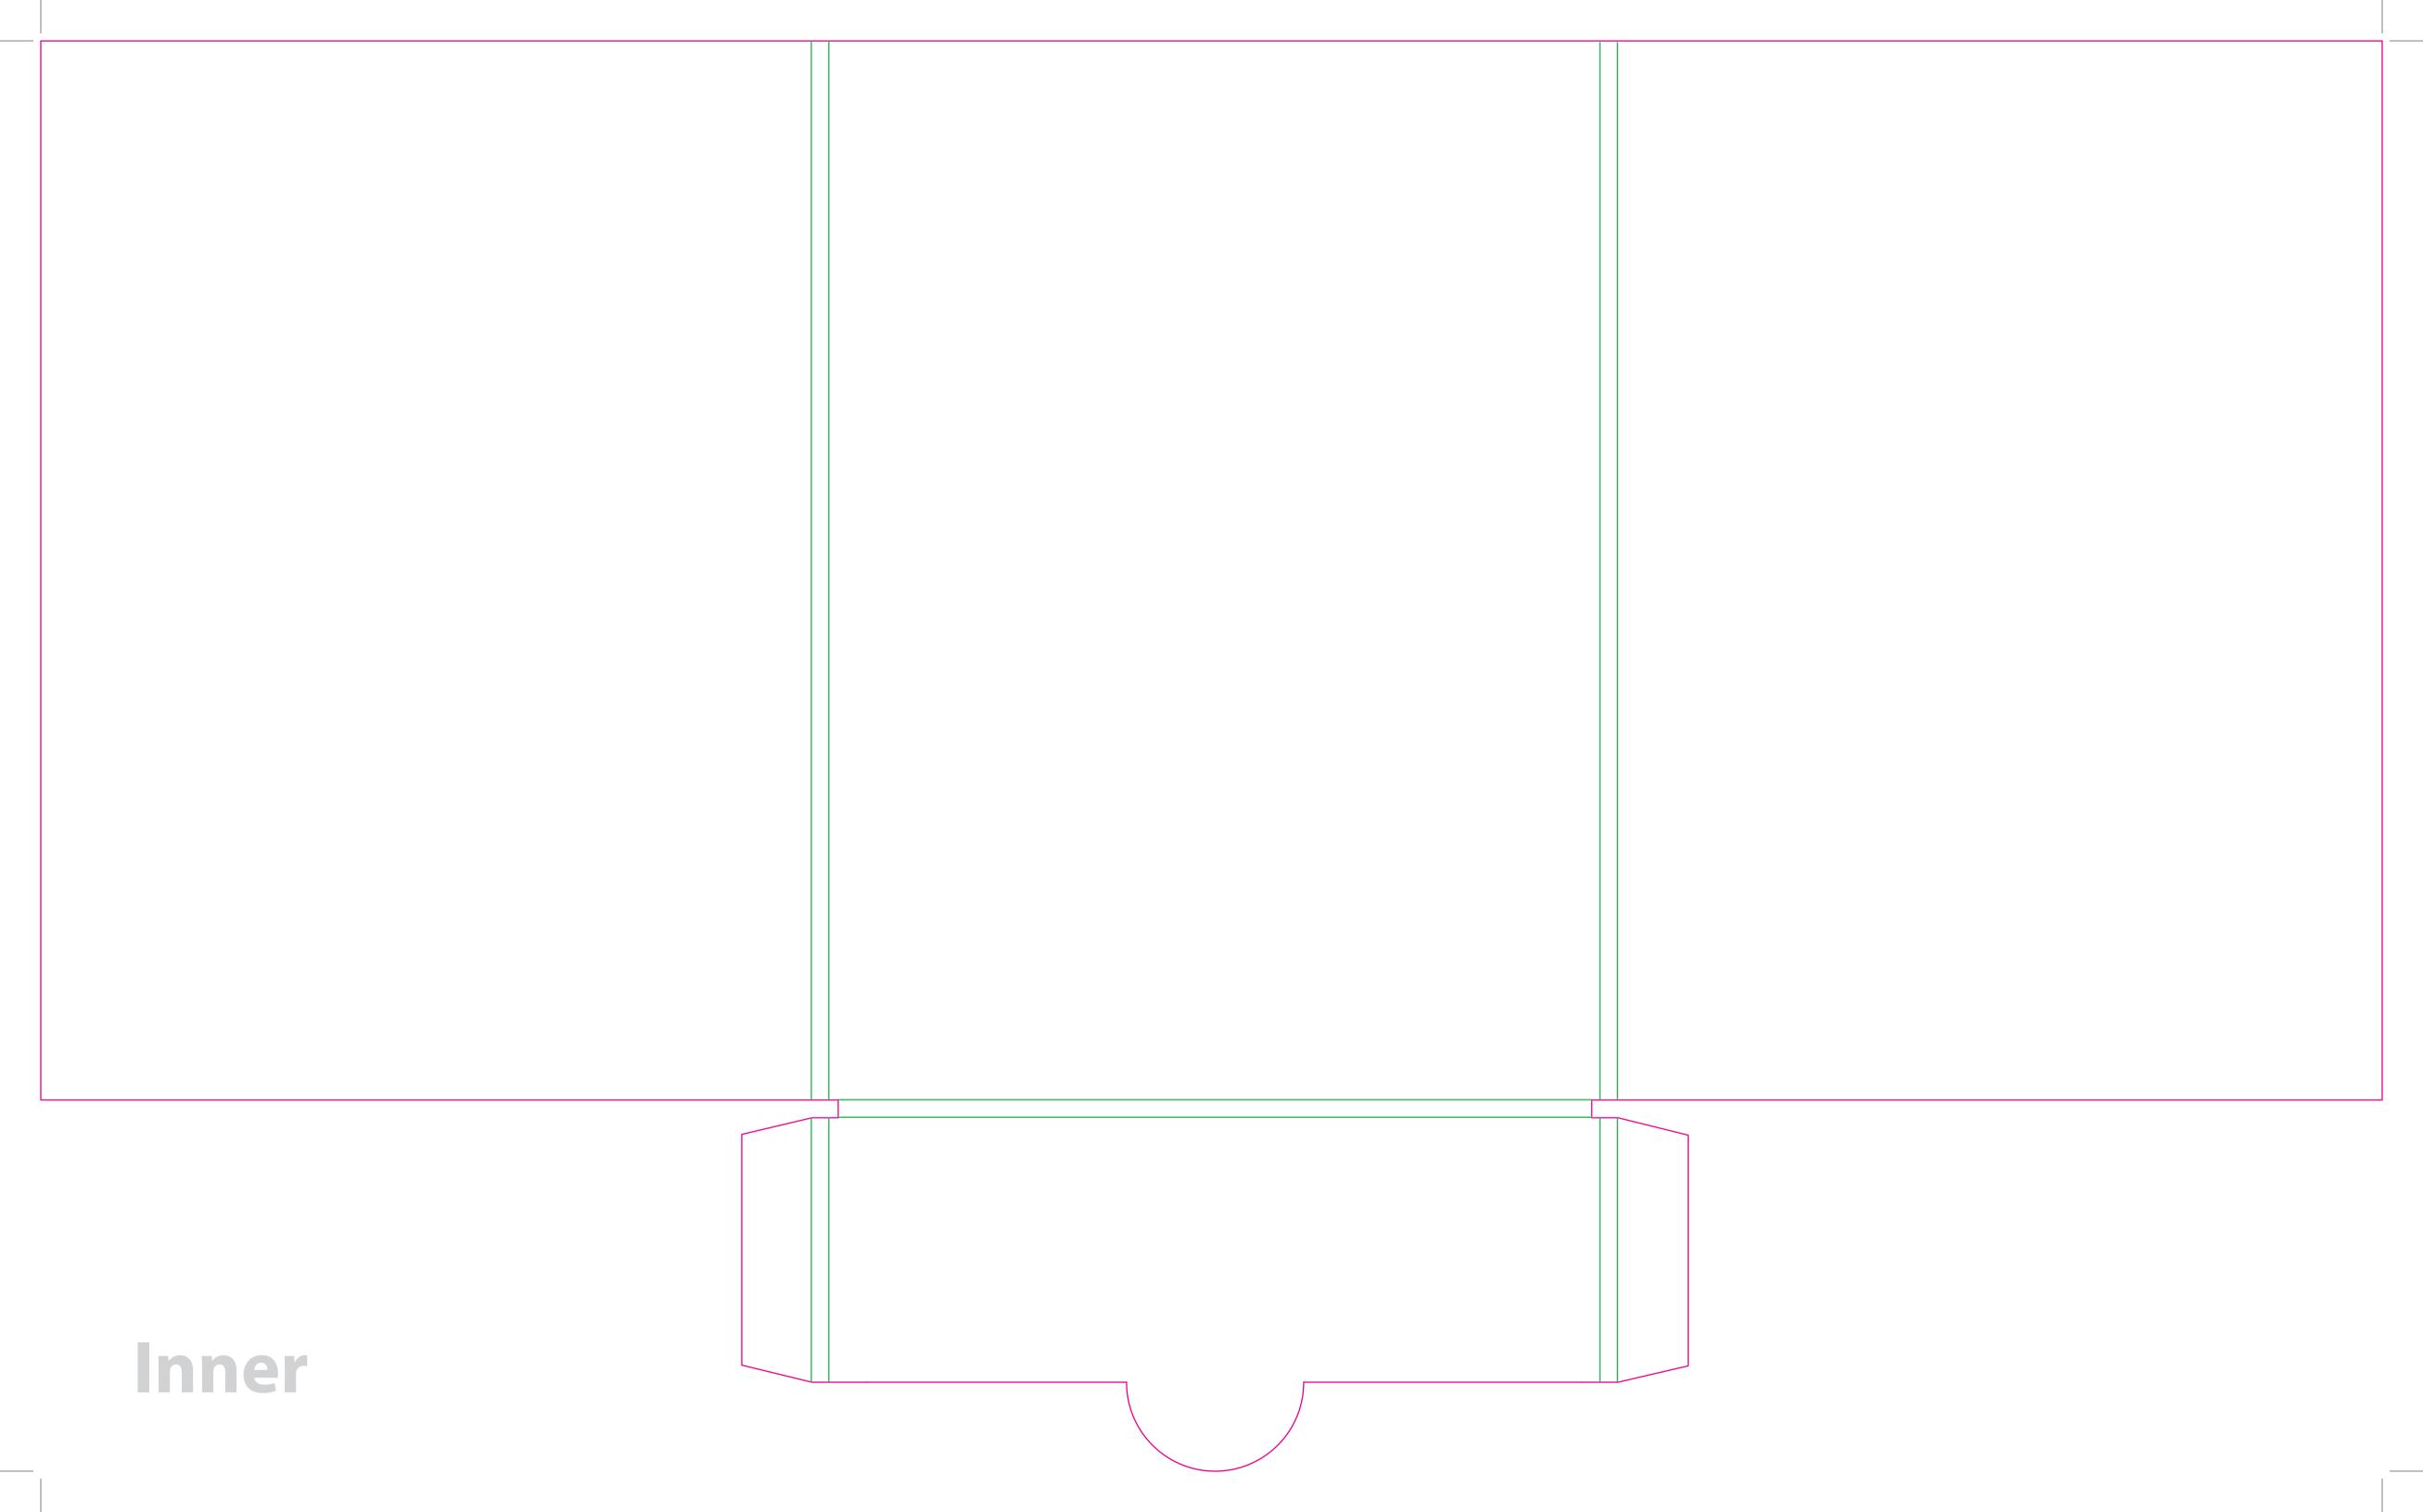

This document is set up to the exact flat size of your chosen folder and contains templates for both the inner and outer. Pink lines show cuts, green lines will be scored and folded. Please do not alter the document size or the colour and position of the lines in this template.

Please provide a minimum of 3mm bleed beyond the outline of the folder on all outer edges.

When creating your artwork, we also recommend a 'quiet area' where no text is placed closer than 8mm to the inside edges and spines of the folder template. This ensures that no text is at risk of being lost when your folders are trimmed.