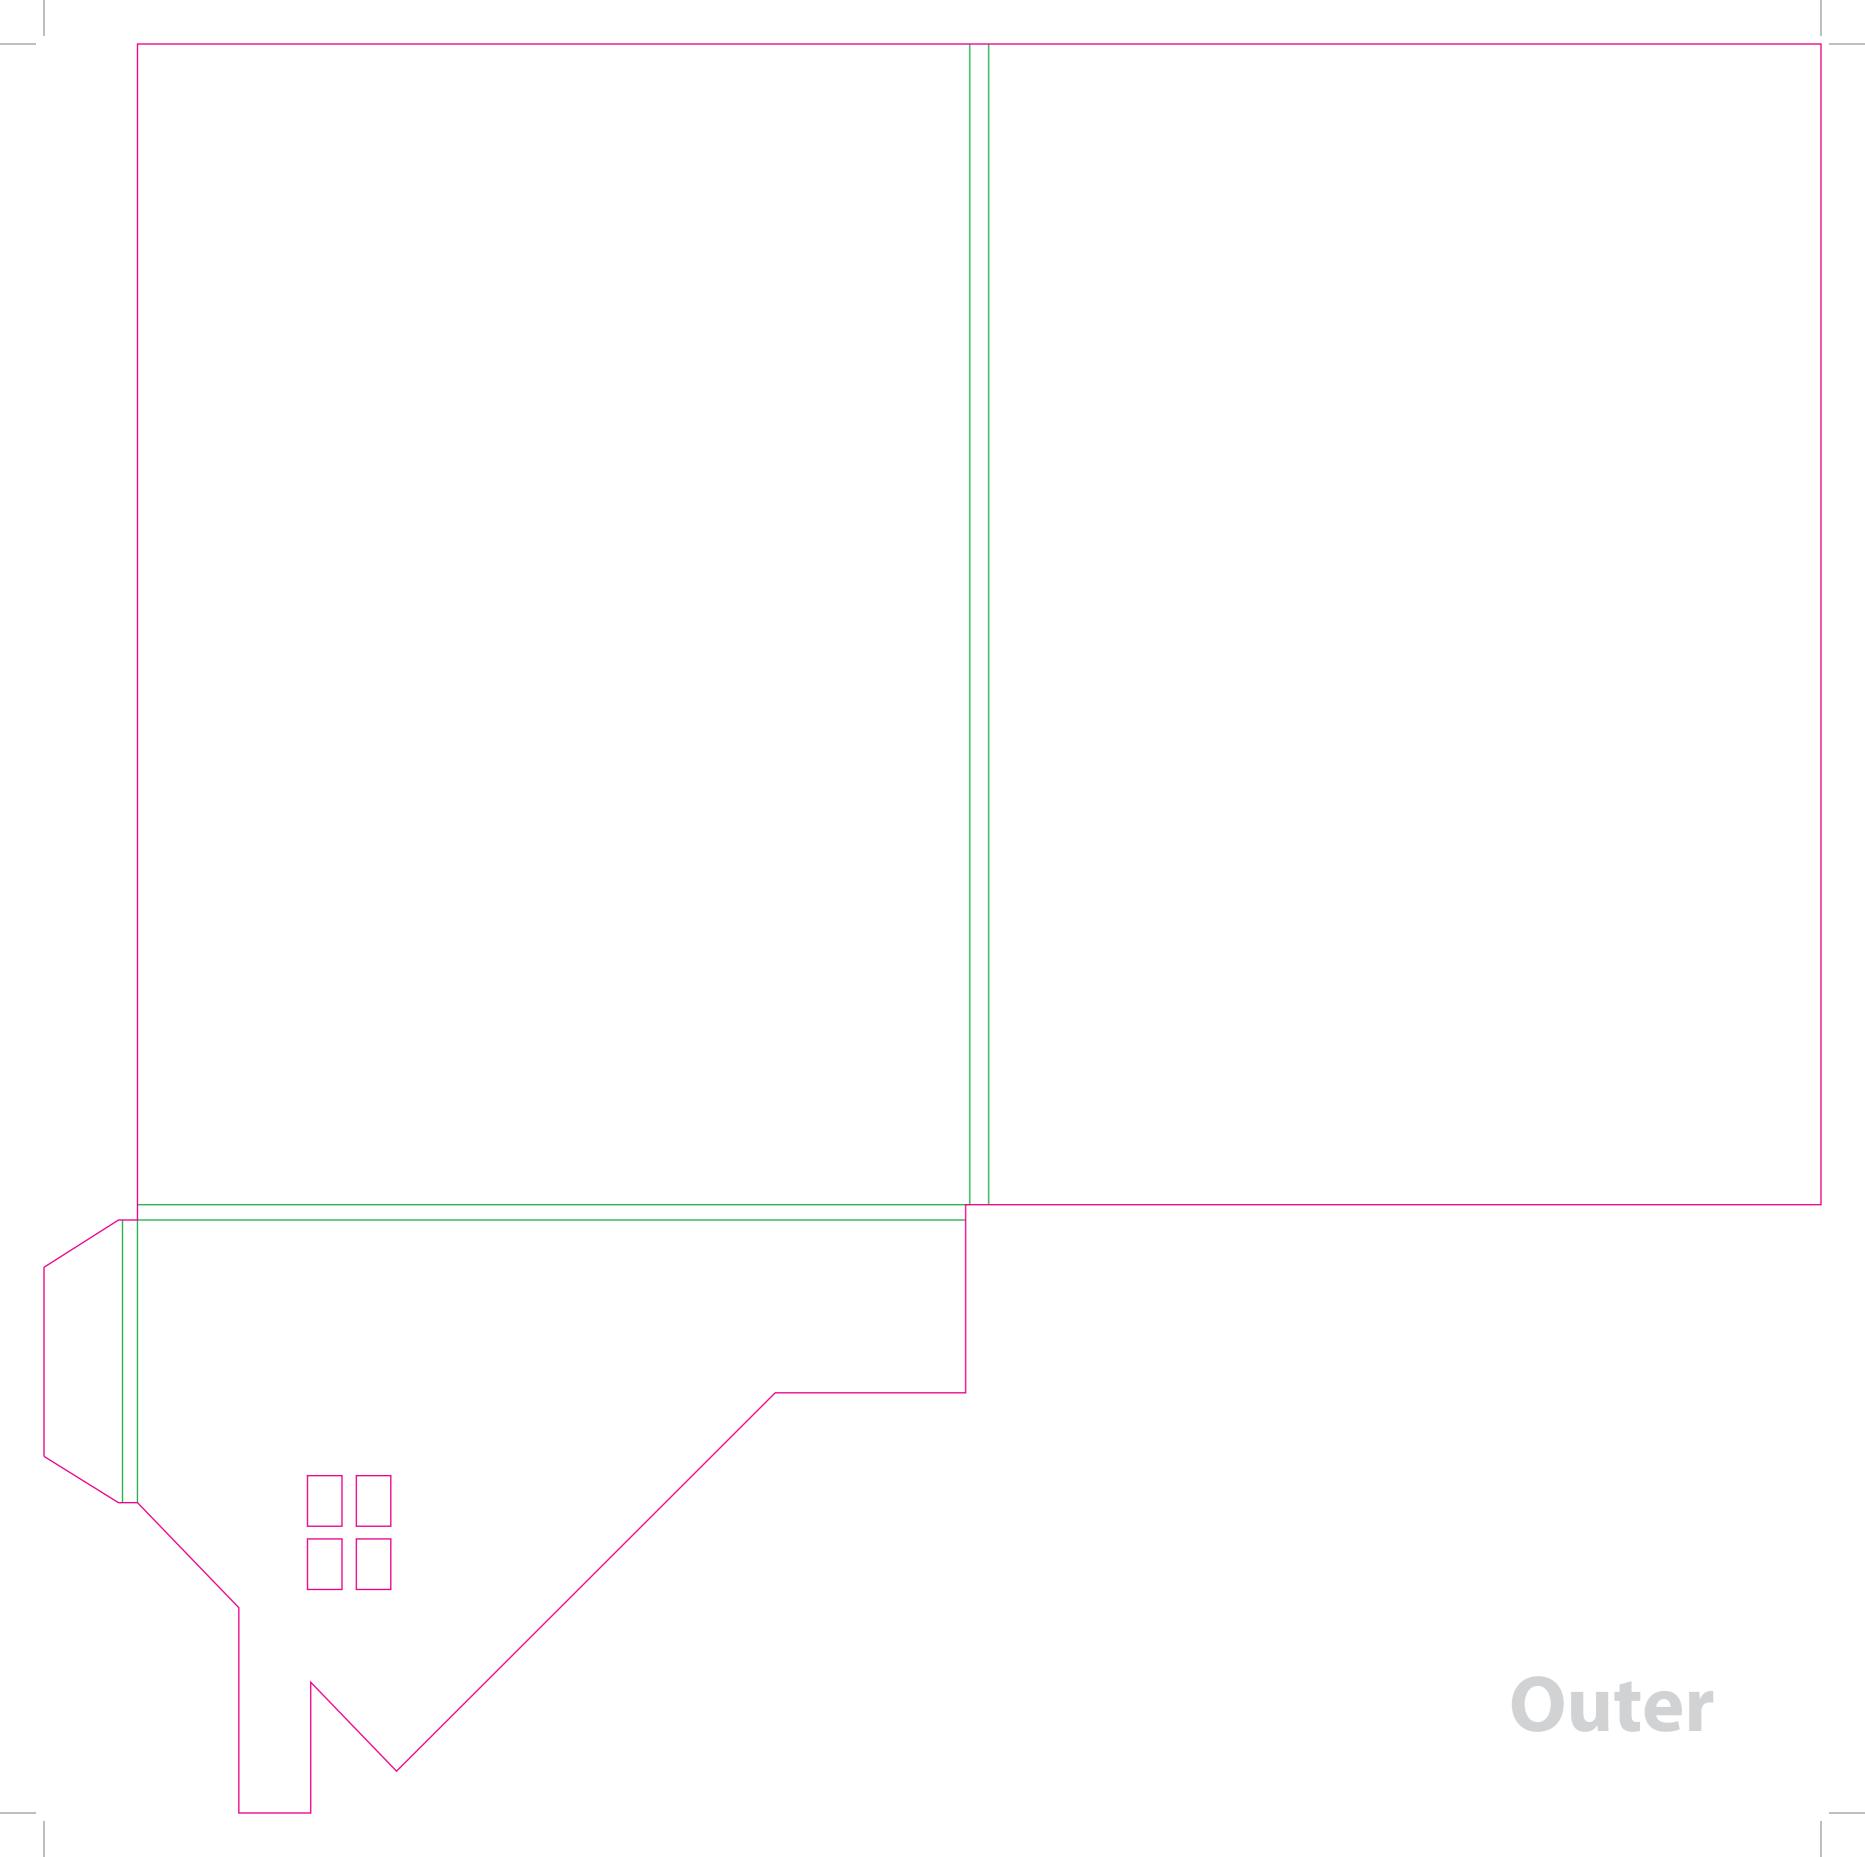

This document is set up to the exact flat size of your chosen folder and contains templates for both the inner and outer. Pink lines show cuts, green lines will be scored and folded. Please do not alter the document size or the colour and position of the lines in this template.

Please provide a minimum of 3mm bleed beyond the outline of the folder on all outer edges.

When creating your artwork, we also recommend a 'quiet area' where no text is placed closer than 8mm to the inside edges and spines of the folder template. This ensures that no text is at risk of being lost when your folders are trimmed.