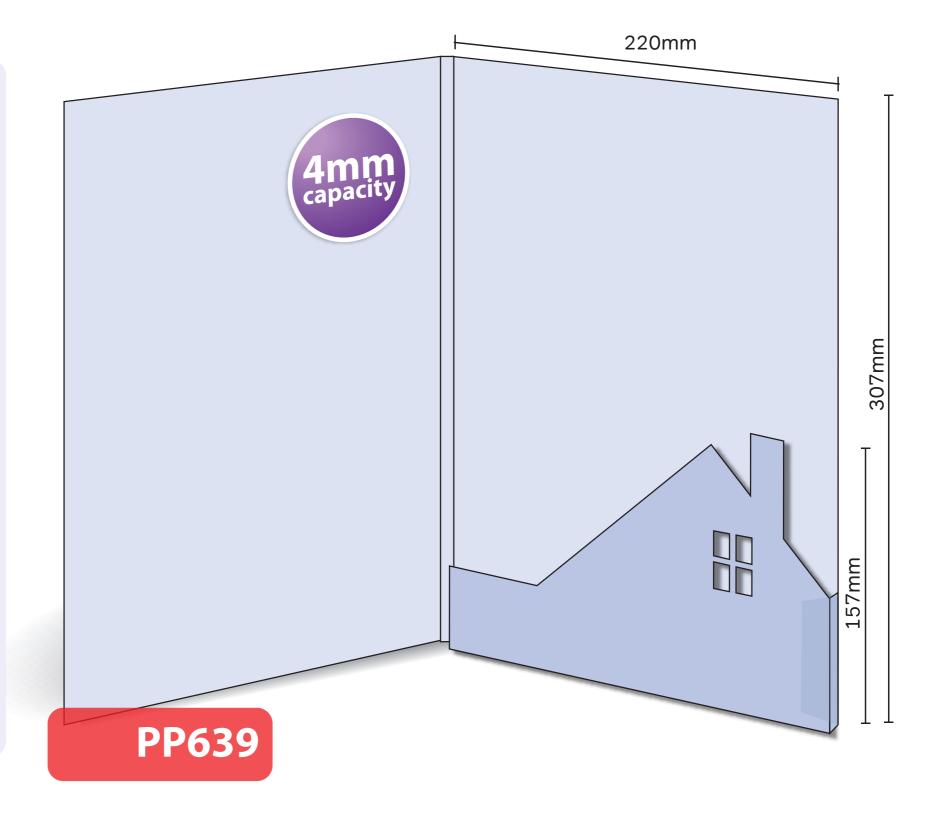

## PP639

Glued with capacity
Finished Size 220mm x 307mm - Flap 157mm
Flat Size 470mm x 468mm (incl. tab)
4mm capacity (holds up to 24 standard 80gsm sheets)