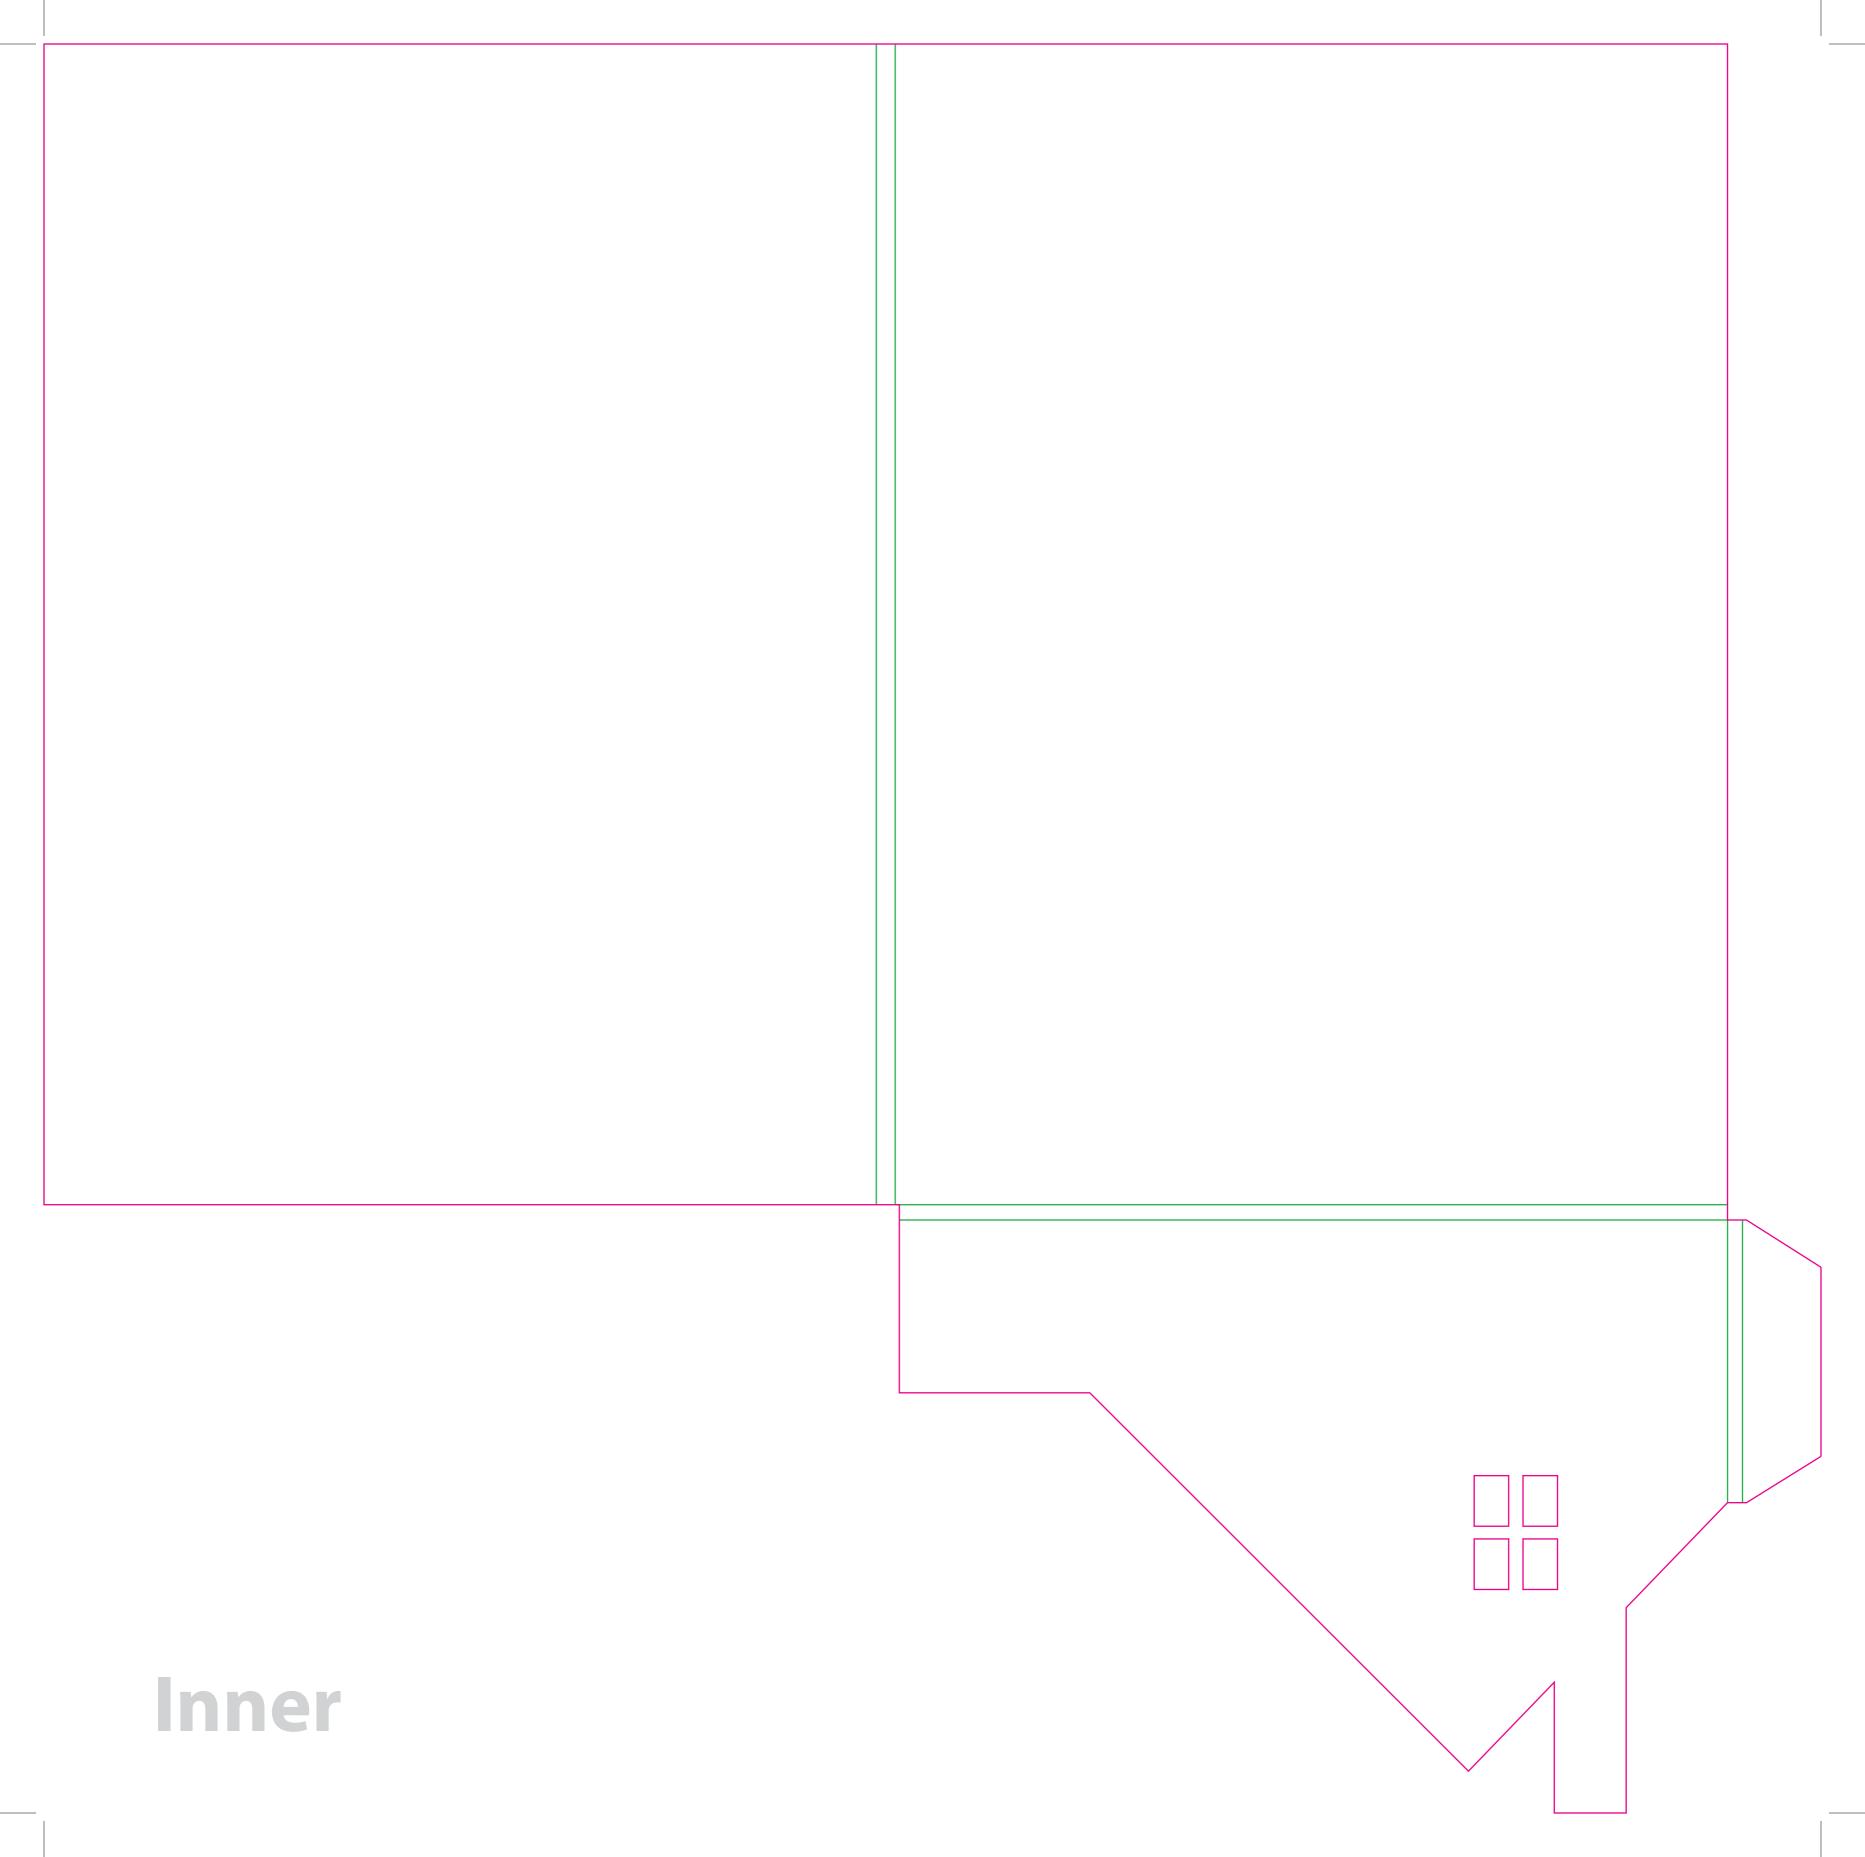

This document is set up to the exact flat size of your chosen folder and contains templates for both the inner and outer. Pink lines show cuts, green lines will be scored and folded. Please do not alter the document size or the colour and position of the lines in this template.

Please provide a minimum of 3mm bleed beyond the outline of the folder on all outer edges.

When creating your artwork, we also recommend a 'quiet area' where no text is placed closer than 8mm to the inside edges and spines of the folder template. This ensures that no text is at risk of being lost when your folders are trimmed.