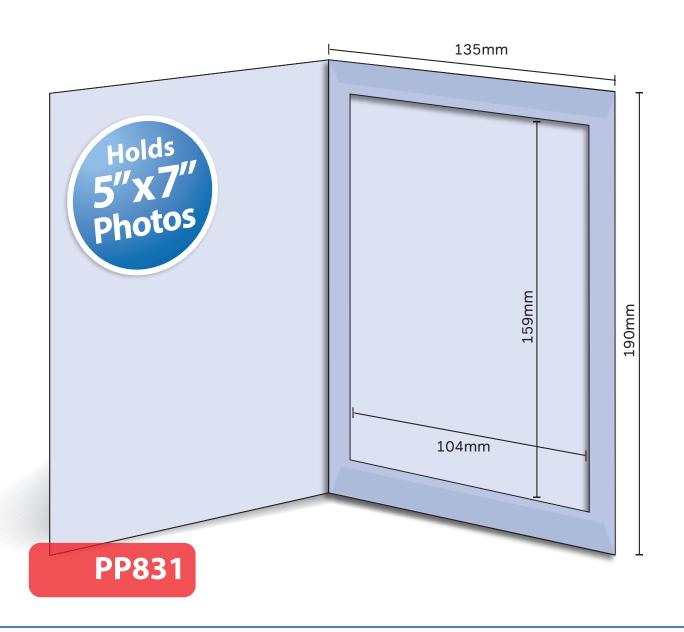

## PP831

Glued Photo Mount Finished Size 135mm x 190mm Flat Size 409mm x 214mm (incl. tabs)