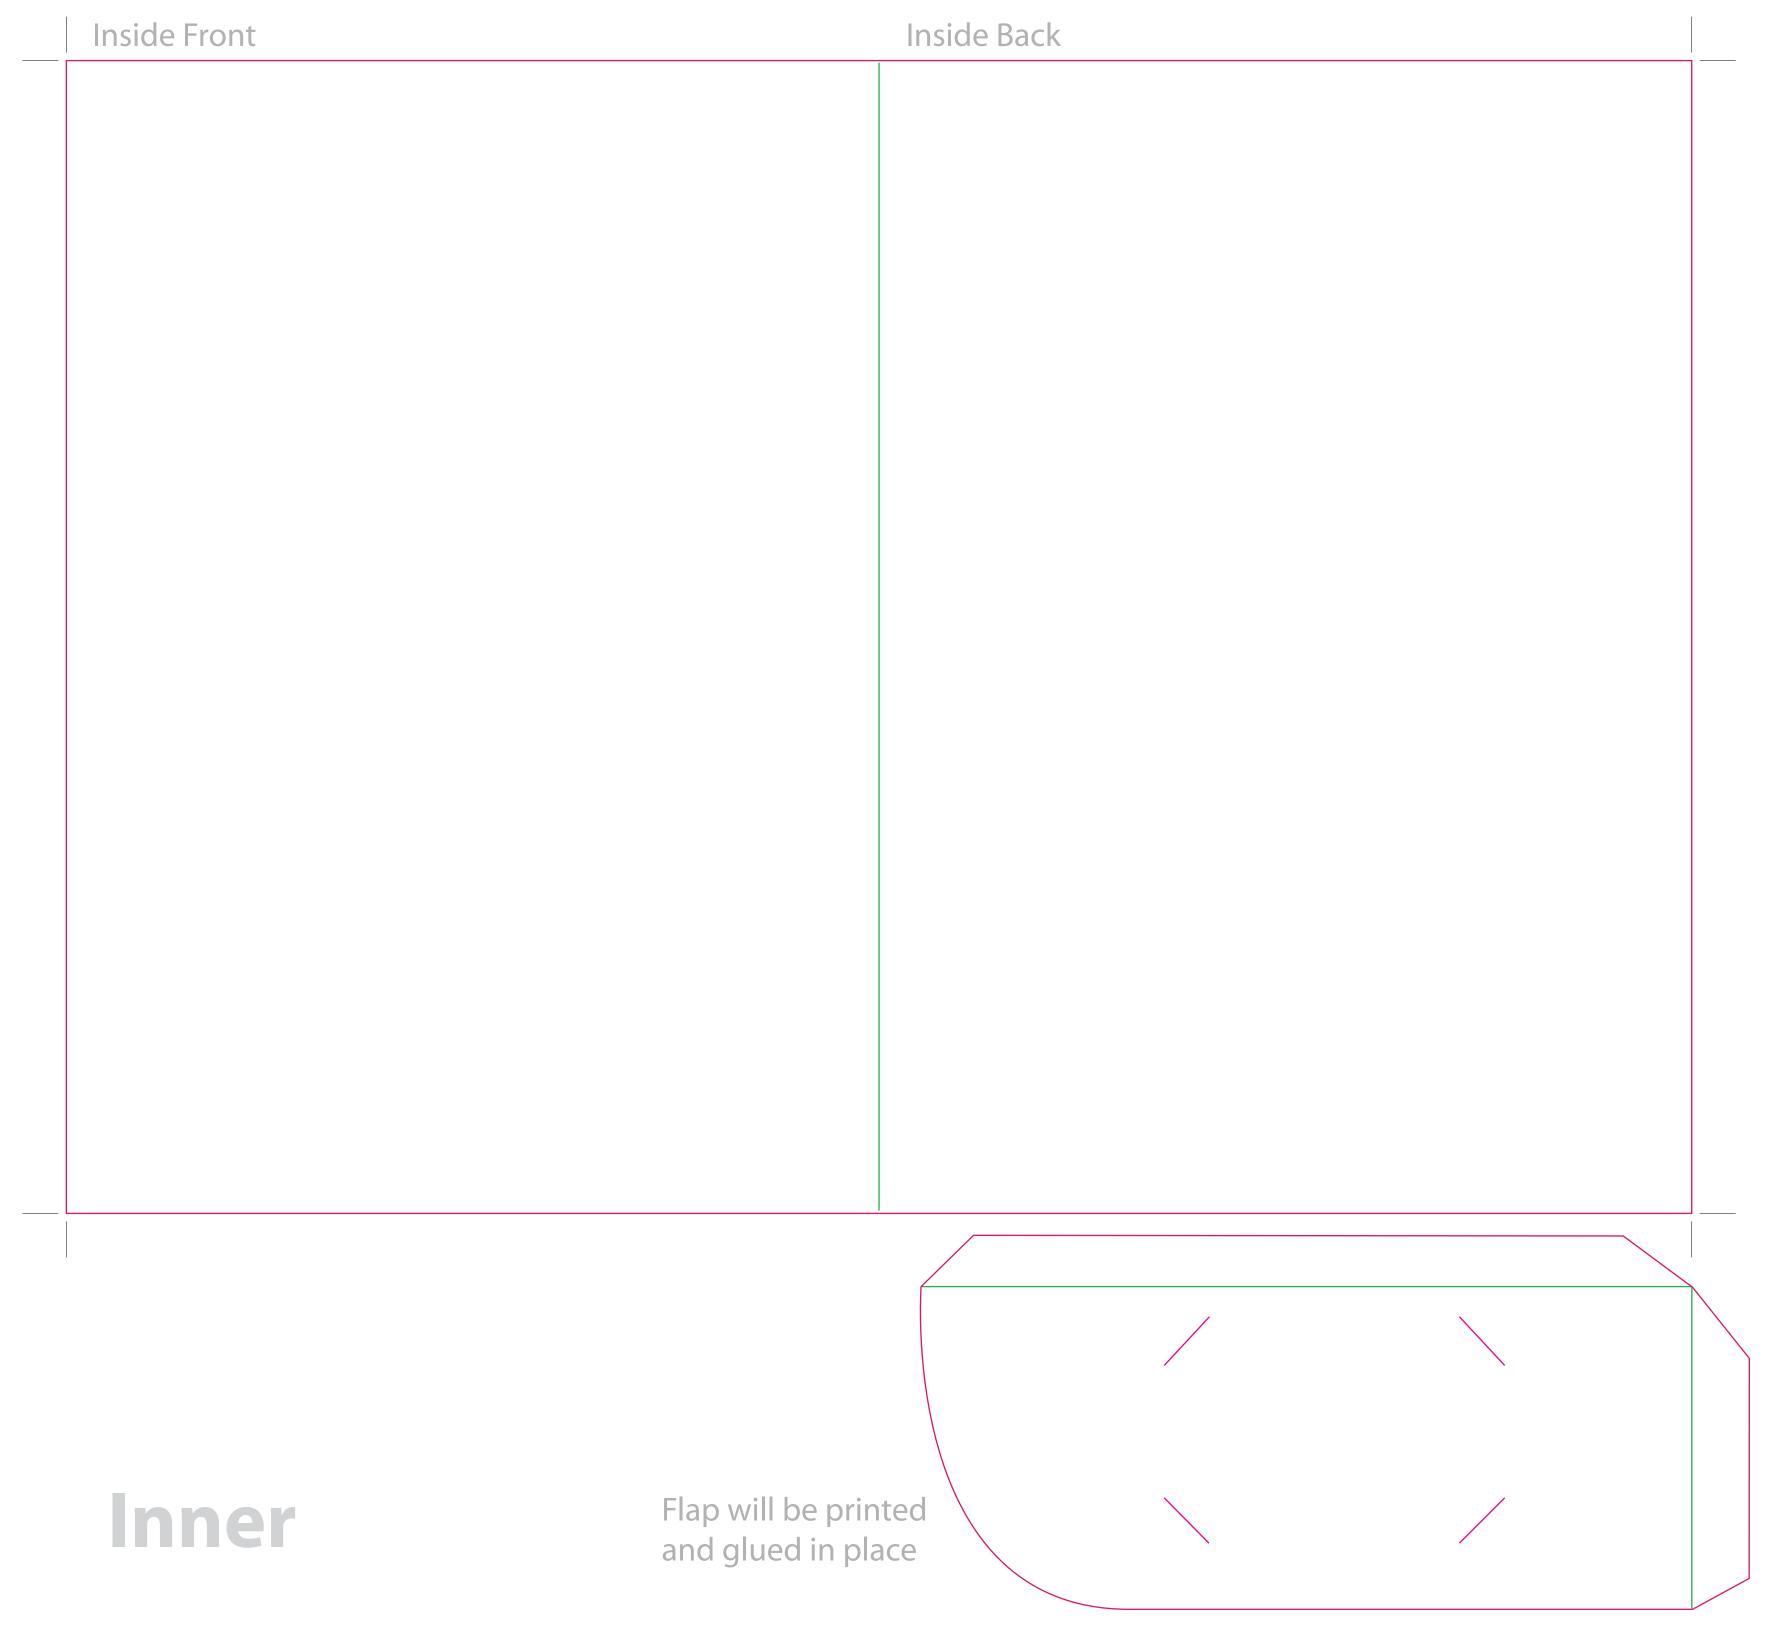

This document is set up to the exact flat size of your chosen folder and contains templates for both the inner and outer. Pink lines show cuts, green lines will be scored and folded. Please do not alter the document size or the colour and position of the lines in this template.