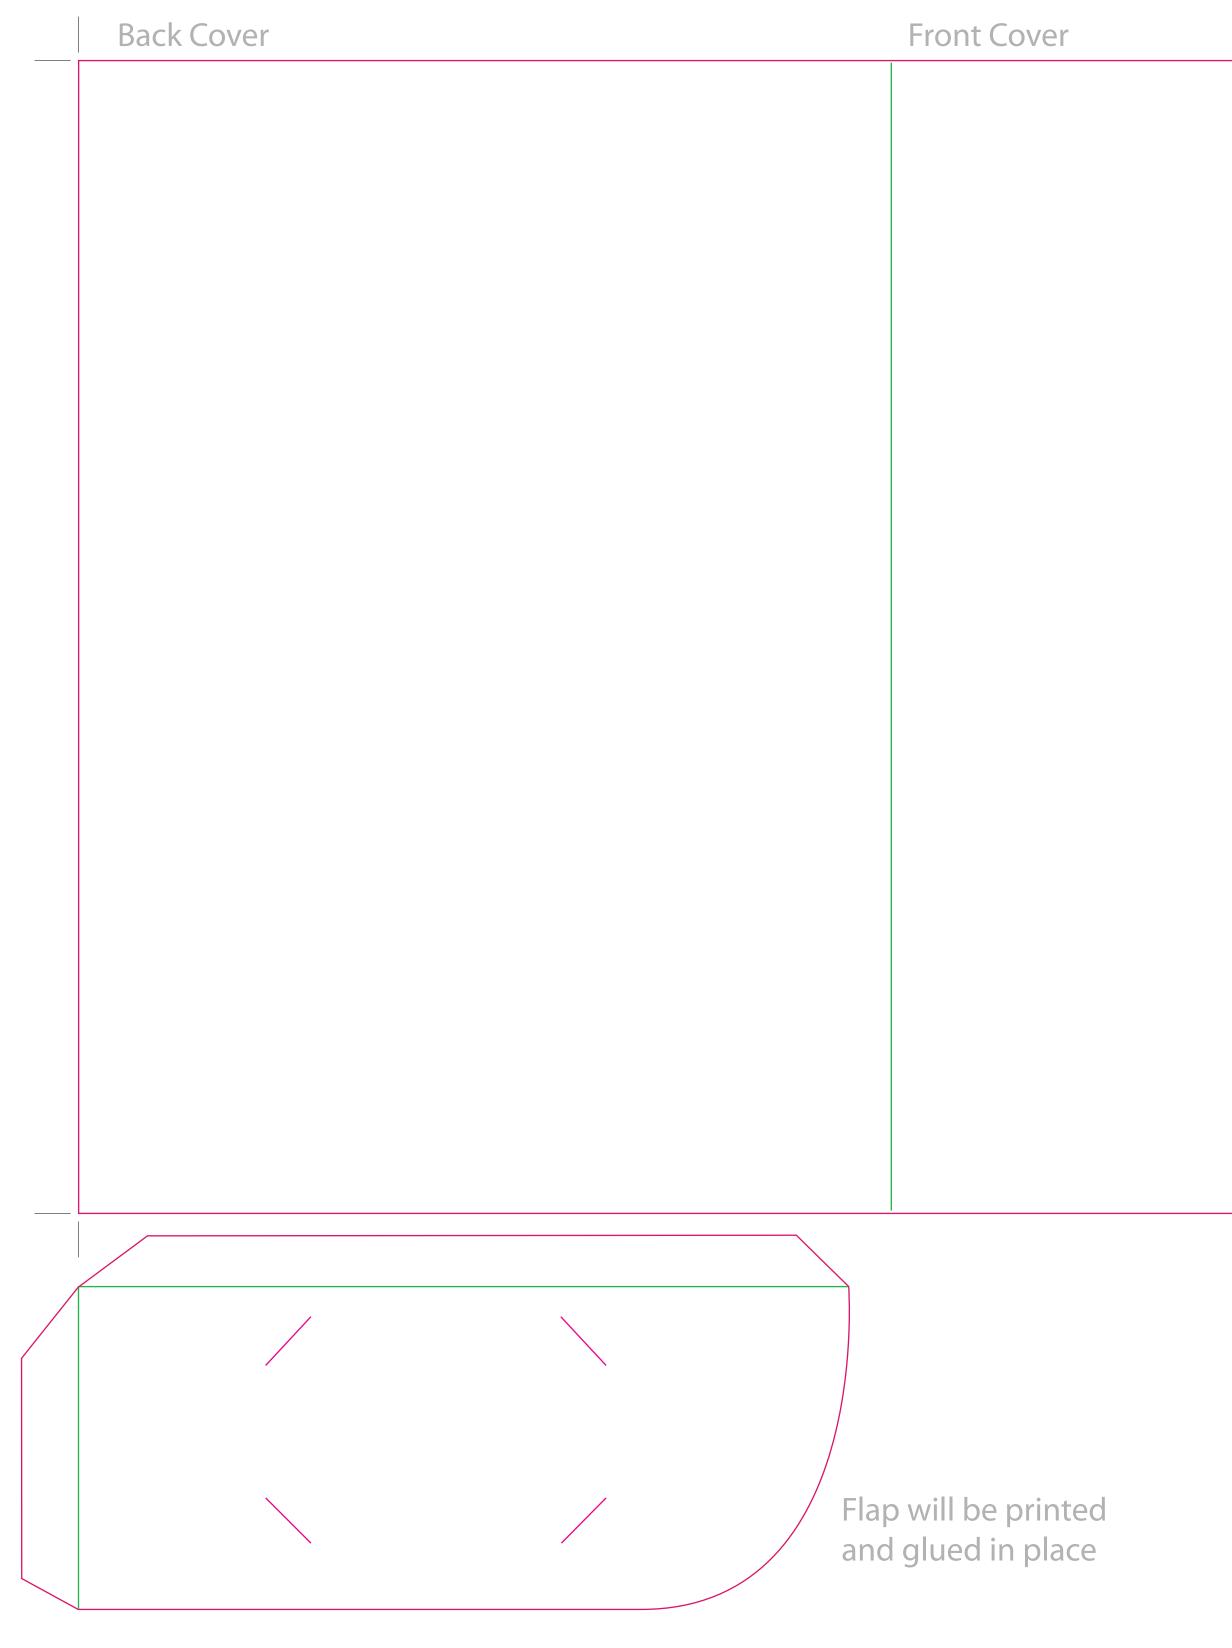

This document is set up to the exact flat size of your chosen folder and contains templates for both the inner and outer. Pink lines show cuts, green lines will be scored and folded. Please do not alter the document size or the colour and position of the lines in this template.

## Outer