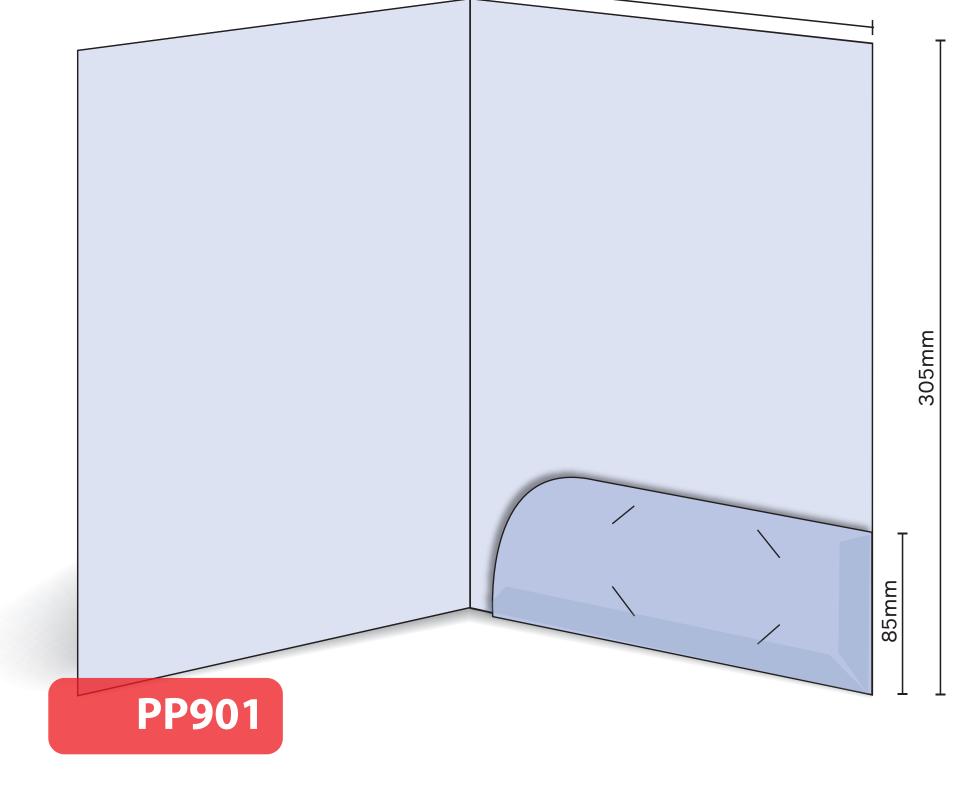

## PP901

Glued - Small Run Folder Finished Size 215mm x 305mm - Flap 85mm Flat Size 430mm x 305mm plus 219mm x 99mm flap (incl. tab) Non-capacity (holds up to 10 standard 80gsm sheets)

## 215mm