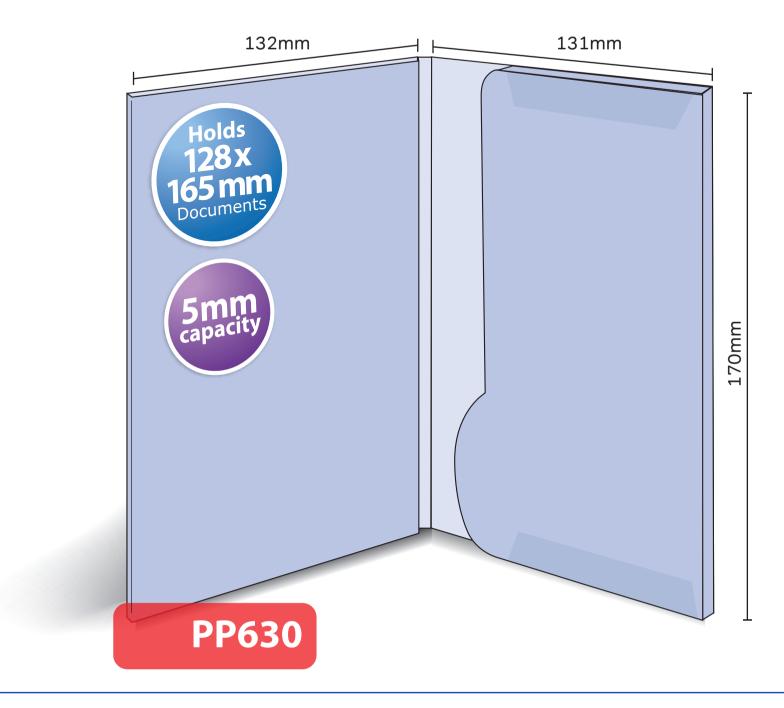

## PP630

Glued with capacity Finished Size 132mm x 170mm - Flap 125mm Flat Size 531mm x 225mm (incl. tab) 5mm capacity (holds up to 30 standard 80gsm sheets)