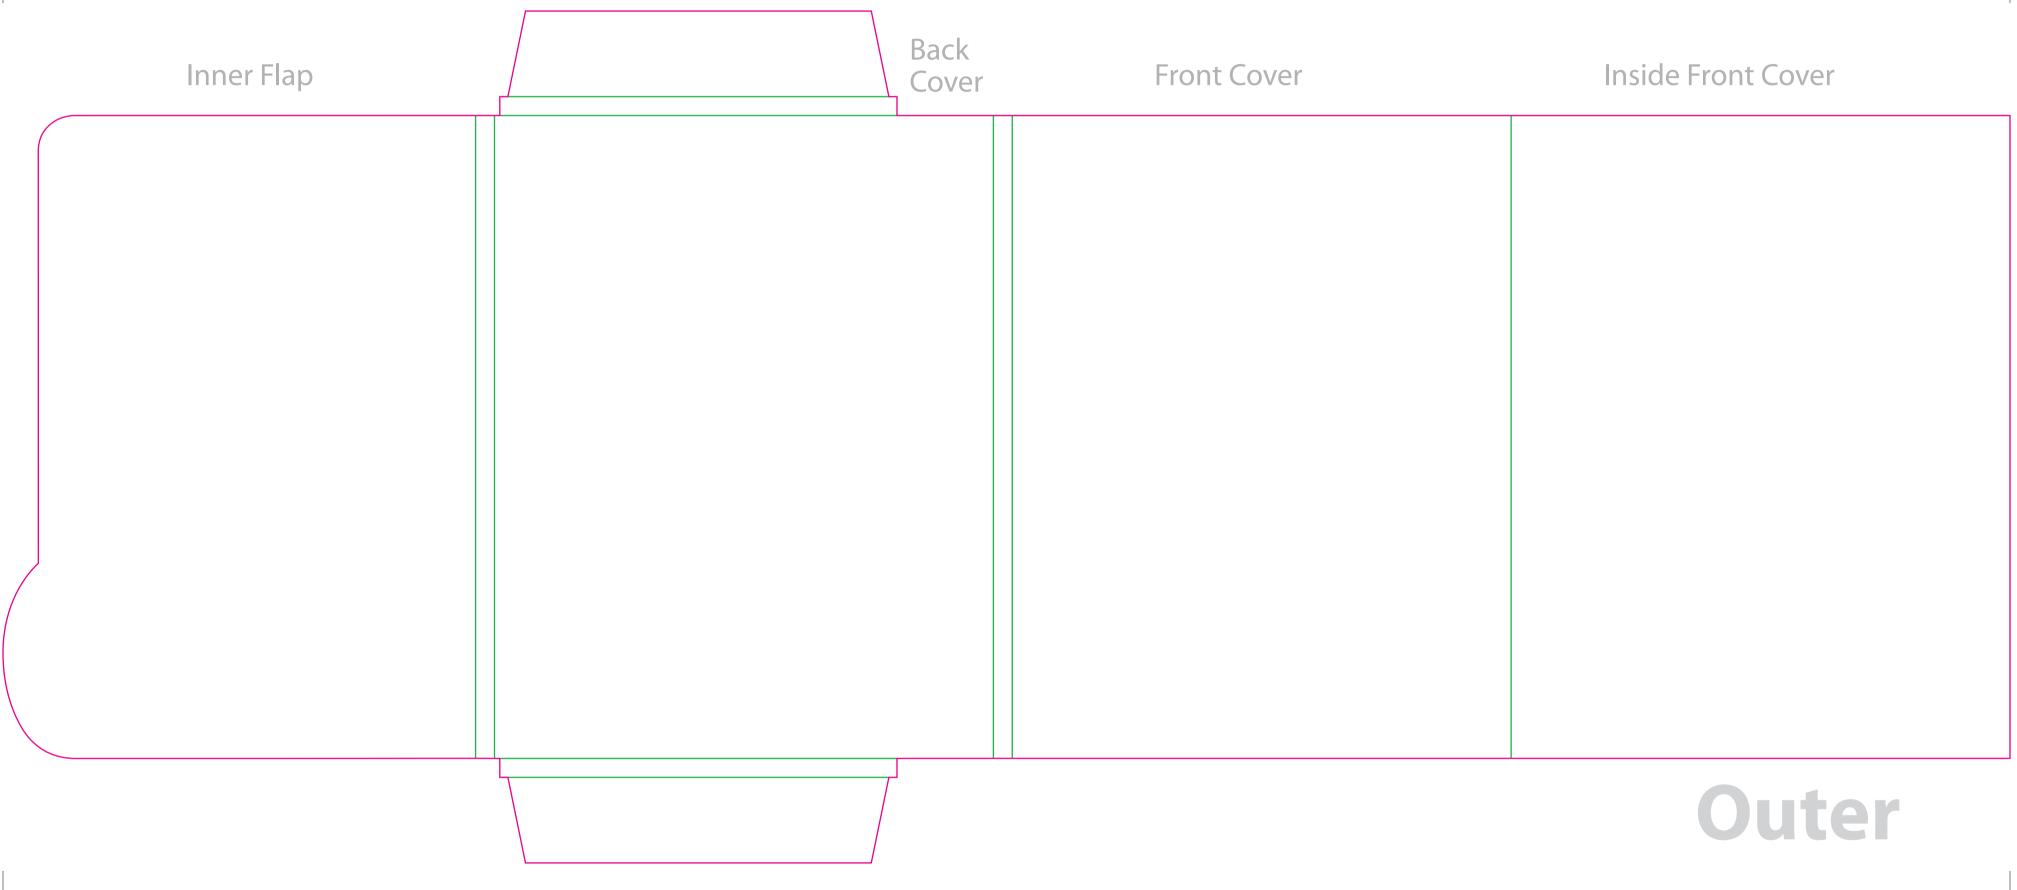

This document is set up to the exact flat size of your chosen folder and contains templates for both the inner and outer. Pink lines show cuts, green lines will be scored and folded. Please do not alter the document size or the colour and position of the lines in this template.

# Inner